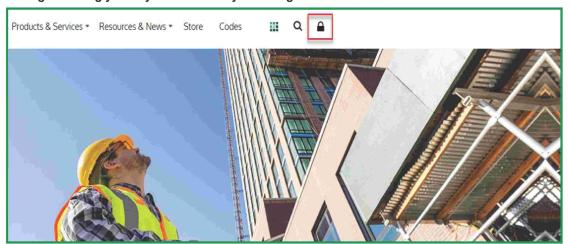

2. Once you have an account, please visit <a href="https://www.iccsafe.org/">https://www.iccsafe.org/</a>.

3. Sign-in using your myICC account by selecting the "lock" icon.