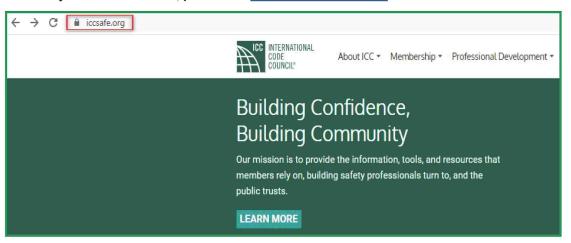

2. Once you have an account, please visit <a href="https://www.iccsafe.org/">https://www.iccsafe.org/</a>.

3. Sign-in using your myICC account by selecting the "lock" icon.