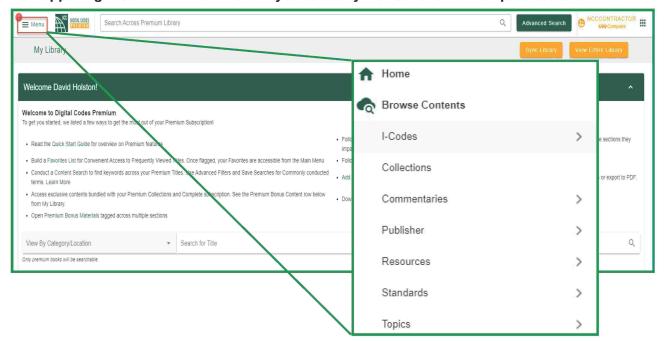

# ICC Premium Complete (Digital Codes) Contractor Access User Guide

6. A pop-up window should appear where you'll be asked to provide an access code.

Please enter: NCCCONTRACTOR2024

7. Once the Concurrent Access code has been entered, select the "Menu" option in the upper right corner. This will allow you to easily maneuver and view publications.