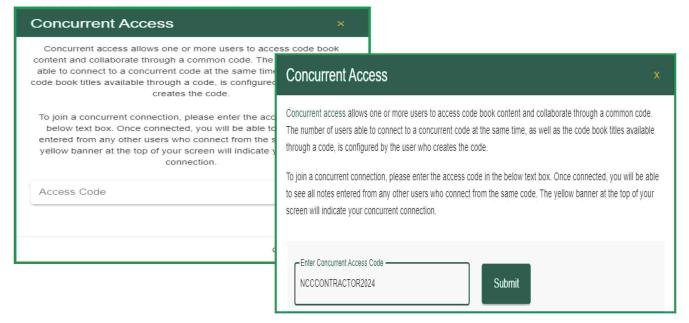

# ICC Premium Complete (Digital Codes) Contractor Access User Guide

6. A pop-up window should appear where you'll be asked to provide an access code.

Please enter: NCCCONTRACTOR2024

7. Once the Concurrent Access code has been entered, select the "Menu" option in the upper right corner. This will allow you to easily maneuver and view publications.