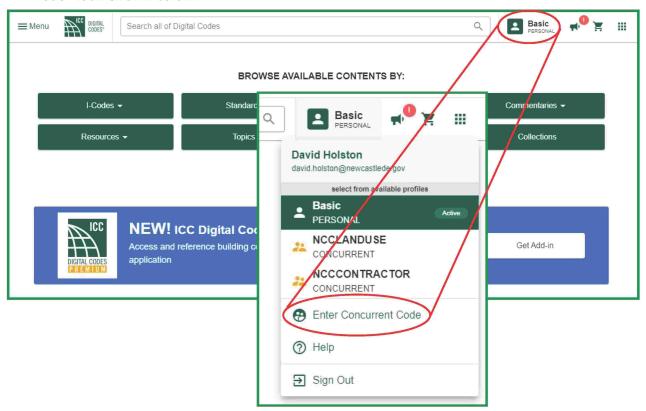

## ICC Premium Complete (Digital Codes) Contractor Access User Guide

4. Once you've logged in, select "Codes" as shown below.

5. A new window will appear. Please hover over the "Basic" icon and select "Enter Concurrent Code" icon shown below.

# ICC Premium Complete (Digital Codes) Contractor Access User Guide

6. A pop-up window should appear where you'll be asked to provide an access code.

Please enter: NCCCONTRACTOR2024

7. Once the Concurrent Access code has been entered, select the "Menu" option in the upper right corner. This will allow you to easily maneuver and view publications.