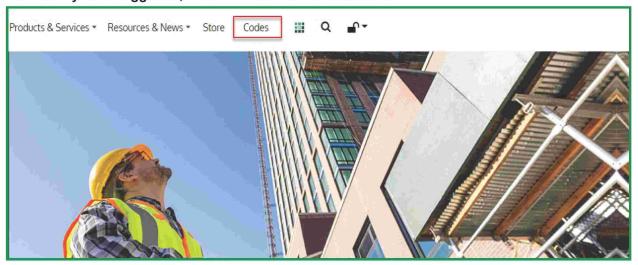

## ICC Premium Complete (Digital Codes) Contractor Access User Guide

4. Once you've logged in, select "Codes" as shown below.

5. A new window will appear. Please hover over the "Basic" icon and select "Enter Concurrent Code" icon shown below.